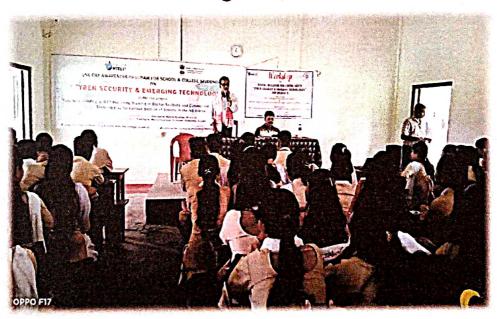

#### Inauguration:

 The workshop began with an inauguration ceremony where the Principal, Habraghat Mahavidyalaya, Krishnai and representatives from NIELIT, Guwahati, addressed the participants.

Principal
Principal
Habraghet Mahavidyalaya

Coordinator Coordinator IQAC, Habraghat Mahavidyalaya  A welcome speech emphasized the significance of cyber security and staying updated with emerging technologies.

#### **Photographs:**

Coordinator Coordinator OAC, Habraghat Mahavidyalaya

Coorcinator Coorcinator Mahawiwalaya

Ccordinator OAC, Habraghat Mahavidyalaya