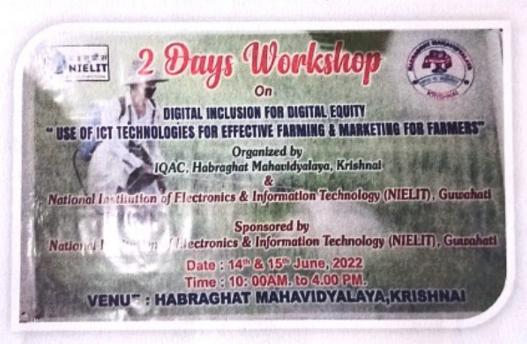

#### Report on

**One Day Workshopfor School and College Students On Cyber Security & Emerging Technologies"** 

#### **Organised by**

IQAC Habraghat Mahavidyalaya, Krishnai

National Institution of Electronics & Information Technology (NIELIT), Guwahati.

Date: 13th June, 2022

# One Day Workshop for School and College Students On Cyber Security & Emerging Technologies" Organised by

IQAC Habraghat Mahavidyalaya, Krishnai

8

National Institution of Electronics & Information Technology (NIELIT), Guwahati.

Date: 14<sup>th</sup> June, 2022